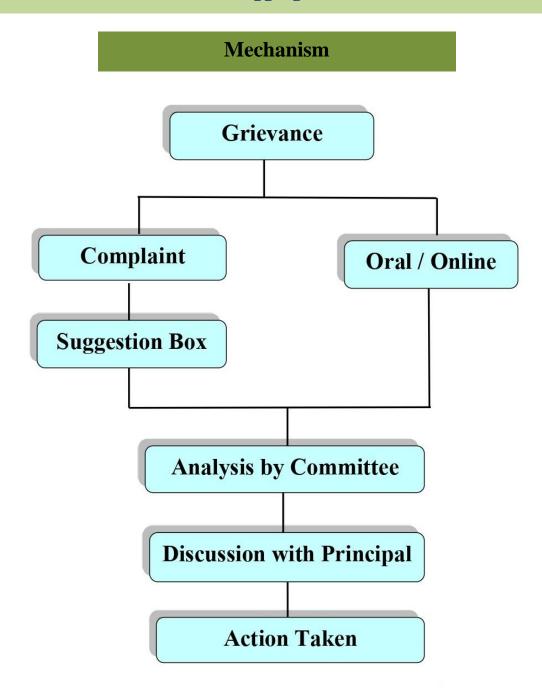

## **Monitoring Mechanism:-**

- 1. Effective Monitoring is made through consultation with Police Inspector of Kopargaon Police Station. The committee also includes the student representative.
- 2. The students are not allowed to enter in the college campus without having the identity card for maintain discipline in campus.

- 3. The committee organizes programmes on anti-ragging policies to create awareness among students.
- 4. The Anti-Ragging Committee can make surprise raids on hostels, and other places vulnerable to incidents and having the potential for ragging and is empowered to inspect such places.
- 5. The Anti-Ragging Committee can conduct an on-the-spot enquiry into any incidents of ragging referred to it by the Head of the institutions or any member of the faculty or any member of the staff.