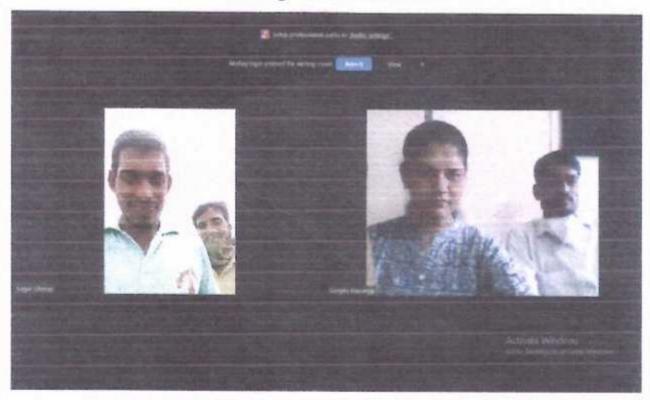

M.Sc II Student Miss. Saraswati Kurhe and her Father with Teachers
Dr. S.B. Davange and Prof. S.S. Shinde.

M.Sc.II Student Mr. Sagar Gholap and his Brother with

Prof. S.S. Gosavi and Prof. S.S.Shinde

Principal s.s.G.M. College Kopargaon

M.Sc. II Student Mr. Akshay Fula Ingale and His Mother with Teacher Prof. S.S.Gosavi and Dr. S.B. Davange.

Department of Botany S.S.G.M.College,Kopargaon

> Principal 8.S.G.M.College Kepargaon