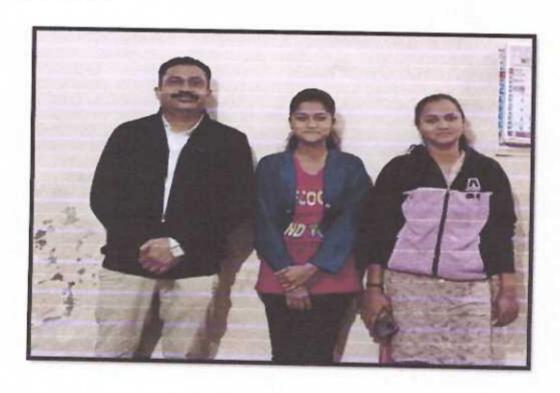

T.Y.BSc. Student Aarati Satote with her Parents and Teacher

T.Y.BSc. student Renuka Jadhav with his Parents and Teacher

Principal S.S.G.M.College Kopargaon