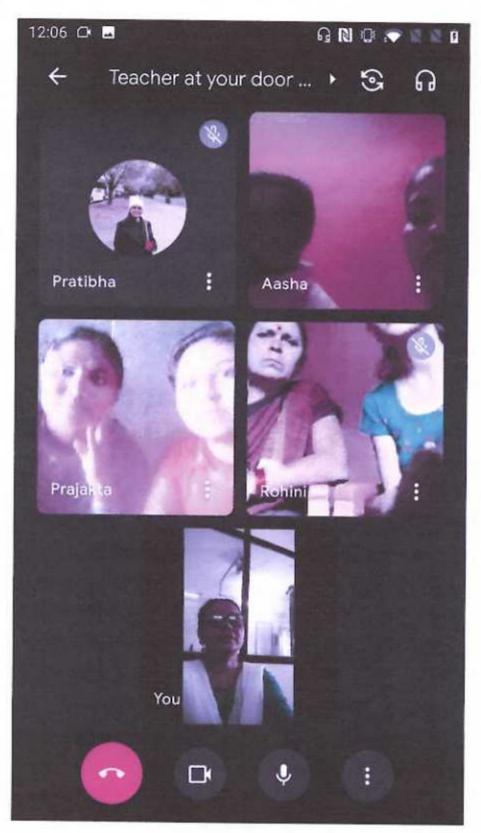

## Report

Our Department faculty members visited to T.Y.BSc. and MSc.II Botany students home under the best practices Teacher at Door implemented by our college during the academic year 2021-2022. During this this visit, our faculty members discused on various issue and problems faced by students such as availability of books form library, attendence in classroom, academic performance of student with their parent the parent cooperated with our faculty members very eagerly and enthusiasteally.