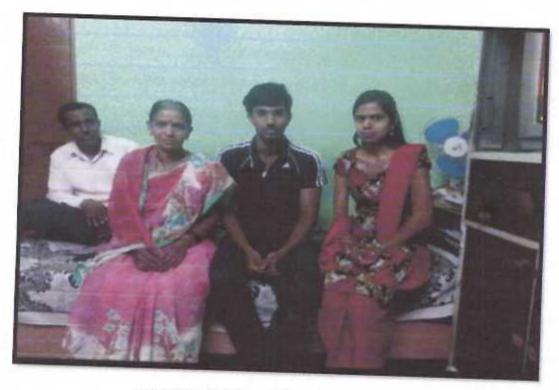

## Activity name: - Teacher at Your Door

In these activity faculty members of the Department frequently visits to Students house and discuss with their parents. Following are the photographs of this activity during the 2021-22.

T.Y.BSc. Student Aarati Satote with her Parents and Teacher

T.Y.BSc. student Renuka Jadhav with his Parents and Teacher

Principal S.S.G.M.College Kopargaon