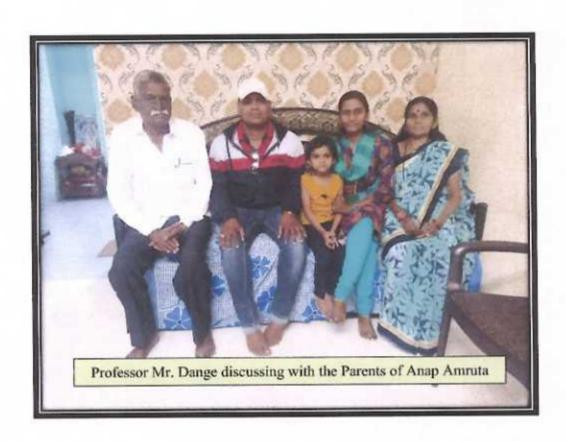

## Best Practice Report: Teacher at your door 2021-22

The teachers of our department have visited the student's home and interacted with U G and P G students with their parents. During this interaction teachers have informed the parents about the academic performance of their ward and facilities provided by college. The parents have discussed about the problems encountered by their ward while learning. As per the parent's opinion, the teacher's interaction with them will be helpful for student's all-round development. Teachers and parents also discussed about the placements of M. Sc. II year students. Teachers guided T. Y. B. Sc. students about their P G admissions and the university entrance examination for M. Sc. admission. All the parents have cooperated for the meeting and they have participated with enthusiasm and eager.

Hon. Prin. Dr. R. R. Sanap gave us valuable suggestions and guidance to conduct this activity.

#### Outcome of the activity:

- There is a more demand for admission in T. Y. B. Sc. Chemistry. 114 students have taken the admission for the academic year 2021-22.
- 2. The admissions for M. Sc. are full in this year also.
- The interaction with parents helps in the placement of M. Sc. Students by off campus or on campus interview.
- 4. 08 students from M. Sc. II Organic Chemistry have been selected in campus interview of Dev Synthesis, Hyderabad. The point to be highlighted that among 08 students 06 are girls and because of the interaction of with teachers parents were ready to send these girls away from native place for the job.