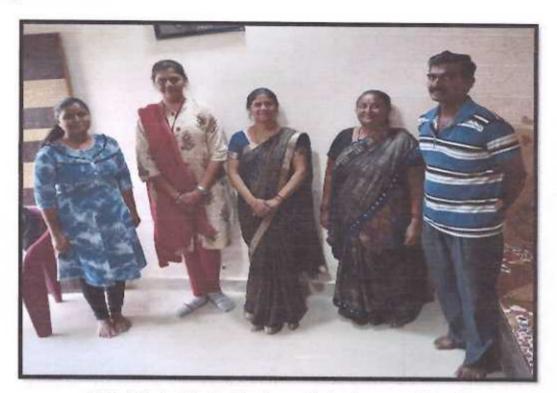

## Department of Botany Activity- Teachers at your door-2019-2020

In this activity faculty members of the departments frequently visits to students house and discuss with their parents. Following are the photographs of this activity during 2019-2020.

At the home of Pooja Baviskar (T.Y.B.Sc. Botany students)

Her mother, Prof Chavan & Dr.Mrs Davange

Principal S.S.G.fil.College Kopargaon

At the home Sonali Gosavi (M.Sc.-II Botany)

Her mother, student, her father, Dr.Mohite, Prof. Shinde, Prof. Chavan, Prof. Patil, Dr. Malpure