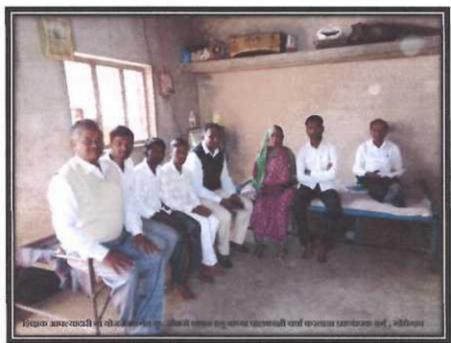

## Activity name: - Teacher at Your Door

In these activity faculty members of the Department frequently visits to Students house and discuss with their parents. Following are the photographs of this activity during the 2021-22.

T.Y.BSc. Student Aarati Satote with her Parents and Teacher

T.Y.BSc. student Renuka Jadhav with his Parents and Teacher

Principal S.S.G.M.College Kopargaon