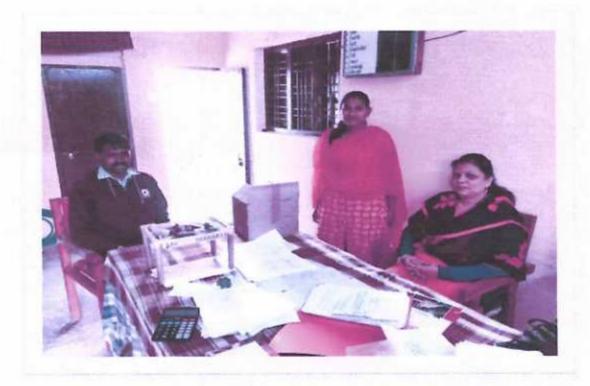

## Best Practice Report: Teacher at your door 2021-22

The teachers of our department have visited the student's home and interacted with U G and P G students with their parents. During this interaction teachers have informed the parents about the academic performance of their ward and facilities provided by college. The parents have discussed about the problems encountered by their ward while learning. As per the parent's opinion, the teacher's interaction with them will be helpful for student's all-round development. Teachers and parents also discussed about the placements of M. Sc. II year students. Teachers guided T. Y. B. Sc. students about their P G admissions and the university entrance examination for M. Sc. admission. All the parents have cooperated for the meeting and they have participated with enthusiasm and eager.

Hon. Prin. Dr. R. R. Sanap gave us valuable suggestions and guidance to conduct this activity.