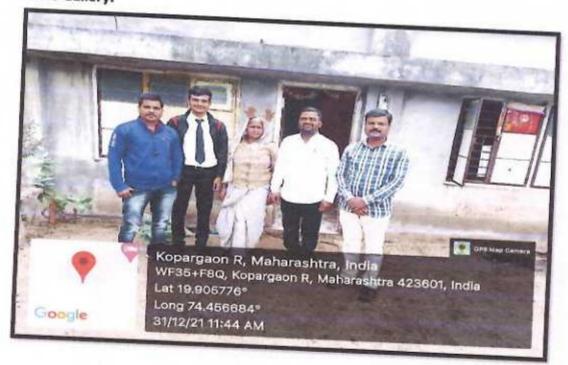

## Best Practice Report: Teacher at your door 2021-22

The teachers of our department have visited the student's home and interacted with U G and P G students with their parents. During this interaction teachers have informed the parents about the academic performance of their ward and facilities provided by college. The parents have discussed about the problems encountered by their ward while learning. As per the parent's opinion, the teacher's interaction with them will be helpful for student's all-round development. Teachers and parents also discussed about the placements of M. Sc. II year students. Teachers guided T. Y. B. Sc. students about their P G admissions and the university entrance examination for M. Sc. admission. All the parents have cooperated for the meeting and they have participated with enthusiasm and eager.

Hon. Prin. Dr. R. R. Sanap gave us valuable suggestions and guidance to conduct this activity.

#### Outcome of the activity:

- There is a more demand for admission in T. Y. B. Sc. Chemistry. 114 students have taken the admission for the academic year 2021-22.
- 2. The admissions for M. Sc. are full in this year also.
- The interaction with parents helps in the placement of M. Sc. Students by off campus or on campus interview.
- 4. 08 students from M. Sc. II Organic Chemistry have been selected in campus interview of Dev Synthesis, Hyderabad. The point to be highlighted that among 08 students 06 are girls and because of the interaction of with teachers parents were ready to send these girls away from native place for the job.