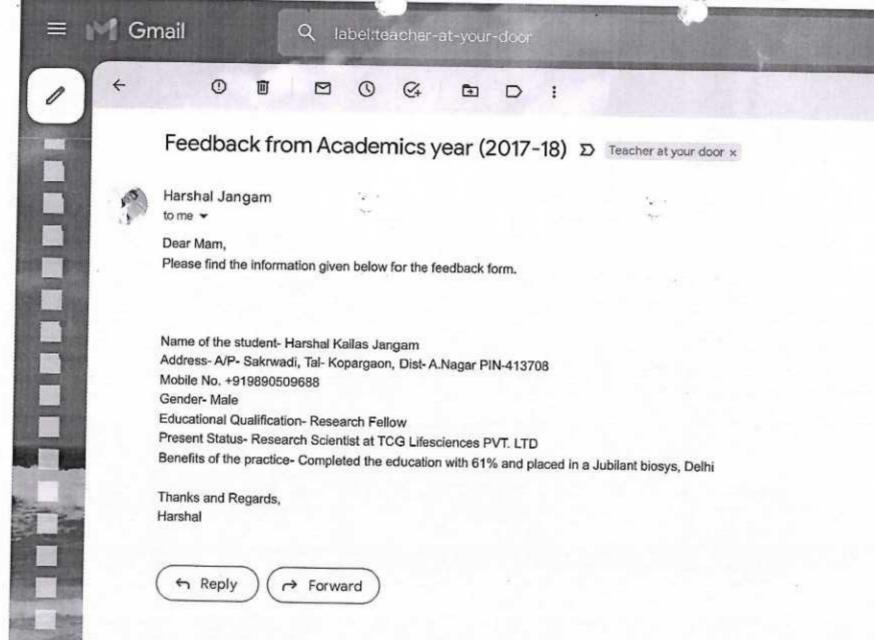

## Shri Sadguru Gangageer Maharaj Science, Gautam Arts and Sanjivani Commerce College, Kopargaon, Dist. Ahmednagar-423601

#### **Best Practice I**

1. Title of the practice: Teacher at your Door

#### 2. Goal:

'To foster and promote cordial relationship among the students, parents and teachers to facilitate parent-teacher participation.