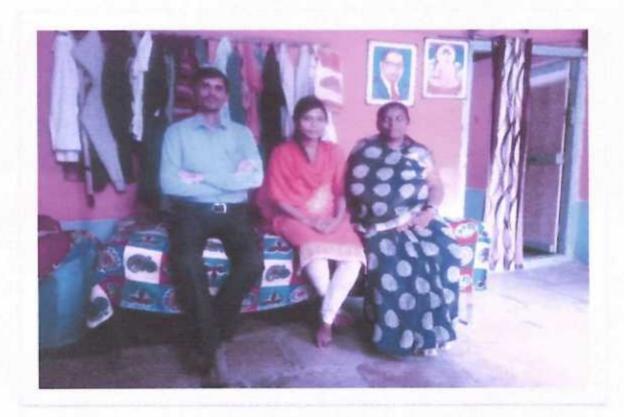

## Best Practice Report: Teacher at your door 2021-22

The teachers of our department have visited the student's home and interacted with U G and P G students with their parents. During this interaction teachers have informed the parents about the academic performance of their ward and facilities provided by college. The parents have discussed about the problems encountered by their ward while learning. As per the parent's opinion, the teacher's interaction with them will be helpful for student's all-round development. Teachers and parents also discussed about the placements of M. Sc. II year students. Teachers guided T. Y. B. Sc. students about their P G admissions and the university entrance examination for M. Sc. admission. All the parents have cooperated for the meeting and they have participated with enthusiasm and eager.