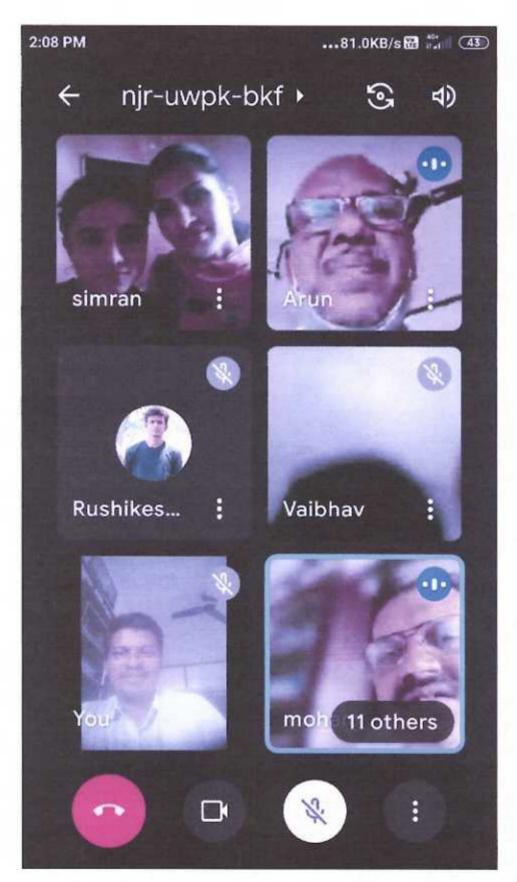

## Best Practice Report: Teacher at your door 2021-22

The teachers of our department have visited the student's home and interacted with U G and P G students with their parents. During this interaction teachers have informed the parents about the academic performance of their ward and facilities provided by college. The parents have discussed about the problems encountered by their ward while learning. As per the parent's opinion, the teacher's interaction with them will be helpful for student's all-round development. Teachers and parents also discussed about the placements of M. Sc. II year students. Teachers guided T. Y. B. Sc. students about their P G admissions and the university entrance examination for M. Sc. admission. All the parents have cooperated for the meeting and they have participated with enthusiasm and eager.

Hon. Prin. Dr. R. R. Sanap gave us valuable suggestions and guidance to conduct this activity.

#### Outcome of the activity:

- There is a more demand for admission in T. Y. B. Sc. Chemistry. 114 students have taken the admission for the academic year 2021-22.
- 2. The admissions for M. Sc. are full in this year also.
- The interaction with parents helps in the placement of M. Sc. Students by off campus or on campus interview.
- 4. 08 students from M. Sc. II Organic Chemistry have been selected in campus interview of Dev Synthesis, Hyderabad. The point to be highlighted that among 08 students 06 are girls and because of the interaction of with teachers parents were ready to send these girls away from native place for the job.