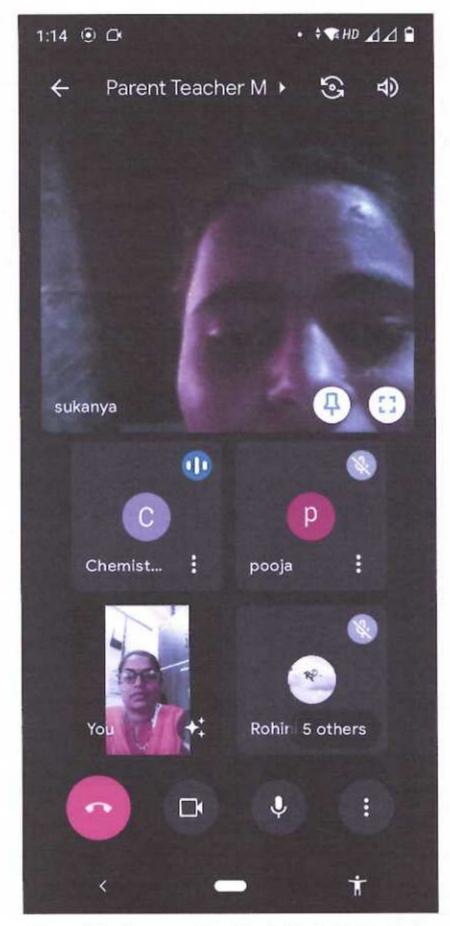

## Best Practice Report: Teacher at your door 2021-22

The teachers of our department have visited the student's home and interacted with U G and P G students with their parents. During this interaction teachers have informed the parents about the academic performance of their ward and facilities provided by college. The parents have discussed about the problems encountered by their ward while learning. As per the parent's opinion, the teacher's interaction with them will be helpful for student's all-round development. Teachers and parents also discussed about the placements of M. Sc. II year students. Teachers guided T. Y. B. Sc. students about their P G admissions and the university entrance examination for M. Sc. admission. All the parents have cooperated for the meeting and they have participated with enthusiasm and eager.

Hon. Prin. Dr. R. R. Sanap gave us valuable suggestions and guidance to conduct this activity.

#### Outcome of the activity:

- There is a more demand for admission in T. Y. B. Sc. Chemistry. 114 students have taken the admission for the academic year 2021-22.
- 2. The admissions for M. Sc. are full in this year also.
- The interaction with parents helps in the placement of M. Sc. Students by off campus or on campus interview.
- 4. 08 students from M. Sc. II Organic Chemistry have been selected in campus interview of Dev Synthesis, Hyderabad. The point to be highlighted that among 08 students 06 are girls and because of the interaction of with teachers parents were ready to send these girls away from native place for the job.