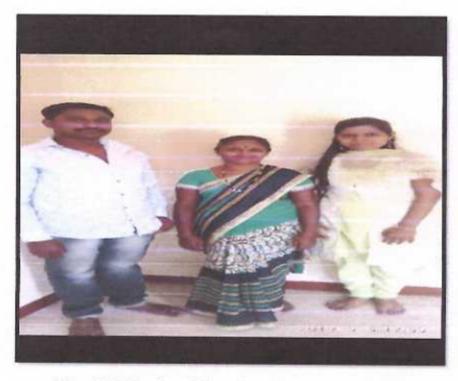

T.Y.BSc. Student Aarati Satote with her Parents and Teacher

T.Y.BSc. student Renuka Jadhav with his Parents and Teacher

Principal S.S.G.M.College Kopargaon