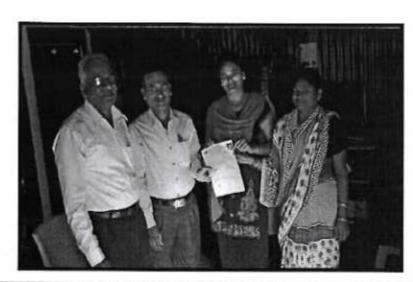

## Best Practice Report: Teacher at your door 2021-22

The teachers of our department have visited the student's home and interacted with U G and P G students with their parents. During this interaction teachers have informed the parents about the academic performance of their ward and facilities provided by college. The parents have discussed about the problems encountered by their ward while learning. As per the parent's opinion, the teacher's interaction with them will be helpful for student's all-round development. Teachers and parents also discussed about the placements of M. Sc. II year students. Teachers guided T. Y. B. Sc. students about their P G admissions and the university entrance examination for M. Sc. admission. All the parents have cooperated for the meeting and they have participated with enthusiasm and eager.

Hon. Prin. Dr. R. R. Sanap gave us valuable suggestions and guidance to conduct this activity.

#### Outcome of the activity:

- There is a more demand for admission in T. Y. B. Sc. Chemistry. 114 students have taken the admission for the academic year 2021-22.
- 2. The admissions for M. Sc. are full in this year also.
- The interaction with parents helps in the placement of M. Sc. Students by off campus or on campus interview.
- 4. 08 students from M. Sc. II Organic Chemistry have been selected in campus interview of Dev Synthesis, Hyderabad. The point to be highlighted that among 08 students 06 are girls and because of the interaction of with teachers parents were ready to send these girls away from native place for the job.