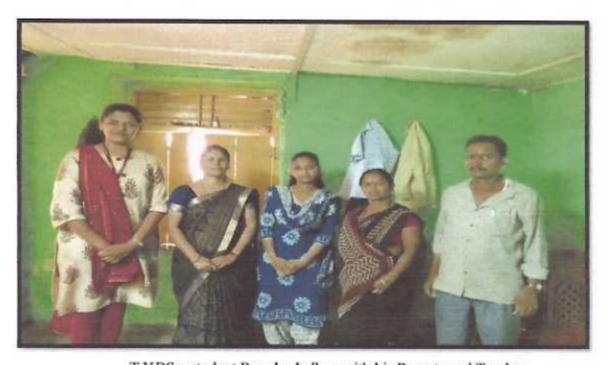

## Activity name: - Teacher at Your Door

In these activity faculty members of the Department frequently visits to Students house and discuss with their parents. Following are the photographs of this activity during the 2021-22.

M.Sc.I Student Sneha Mundare with her Parents and Teacher

M.Sc.II Student Raj Tiwari with his Parents and Teacher

Pricepal 8.S.G.M.College Kopargaon