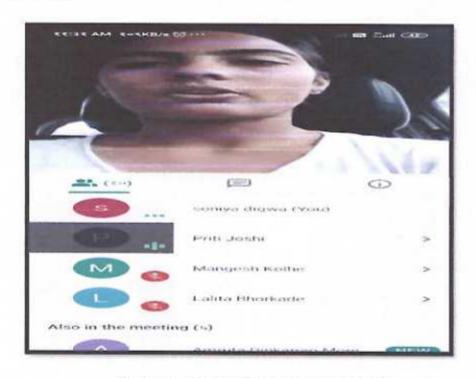

## Online Meet of Class M.Sc. Student with parent and Teacher

M.Sc. II Student Miss. Anjali Trijog Tiwari and her Grandmother with Dr S.B. Davange and Prof. S.S. Shinde

Principal s.s.G.M.College Kopargaon