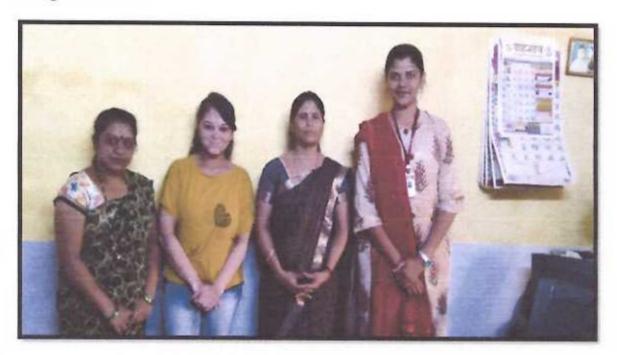

## Activity name: - Teacher at Your Door

In these activity faculty members of the Department frequently visits to Students house and discuss with their parents. Following are the photographs of this activity during the 2021-22.

T.Y.BSc. Student Aarati Satote with her Parents and Teacher

T.Y.BSc. student Renuka Jadhav with his Parents and Teacher

Principal S.S.G.M.College Kopargaon