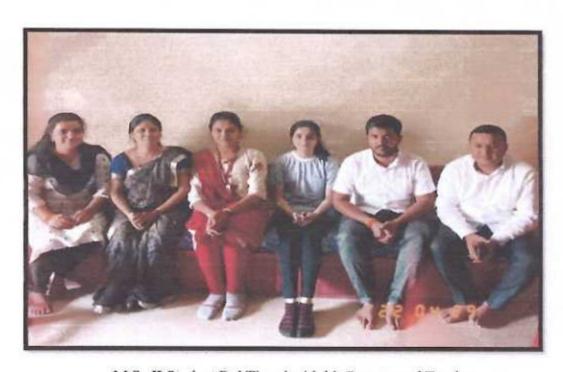

## Activity name: - Teacher at Your Door

In these activity faculty members of the Department frequently visits to Students house and discuss with their parents. Following are the photographs of this activity during the 2021-22.

T.Y.BSc. Student Aarati Satote with her Parents and Teacher

T.Y.BSc. student Renuka Jadhav with his Parents and Teacher

Principal S.S.G.M.College Kopargaon