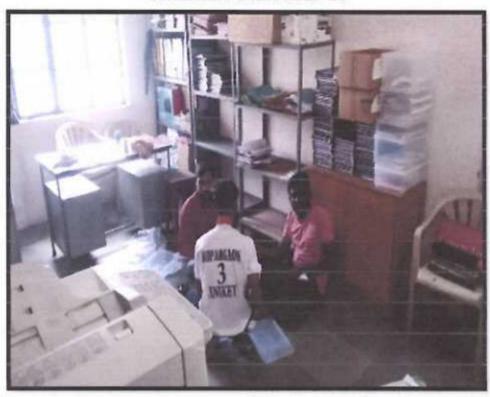

## Activity name: - Teacher at Your Door

In these activity faculty members of the Department frequently visits to Students house and discuss with their parents. Following are the photographs of this activity during the 2021-22.

T.Y.BSc. Student Aarati Satote with her Parents and Teacher

T.Y.BSc. student Renuka Jadhav with his Parents and Teacher

Principal S.S.G.M.College Kopargaon