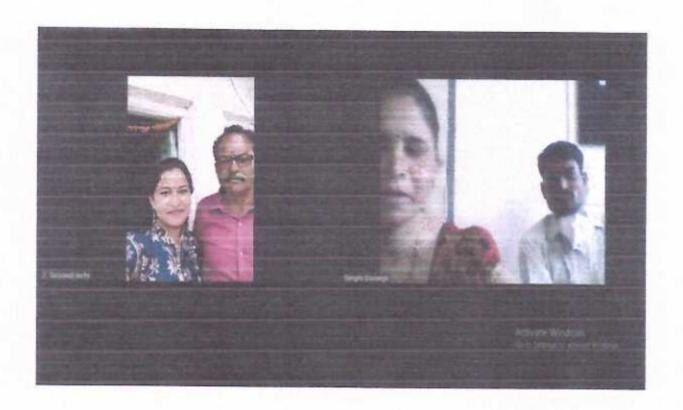

## Online Meet of Class M.Sc. Student with parent and Teacher

M.Sc. II Student Miss. Anjali Trijog Tiwari and her Grandmother with Dr S.B. Davange and Prof. S.S. Shinde

Principal s.s.G.M.College Kopargaon