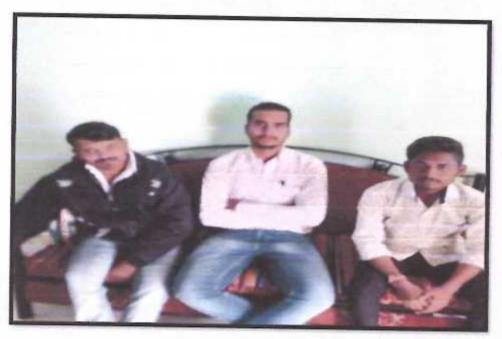

M.Sc.I Student Sneha Mundare with her Parents and Teacher

M.Sc.II Student Raj Tiwari with his Parents and Teacher

Pricepal 8.S.G.M.College Kopargaon