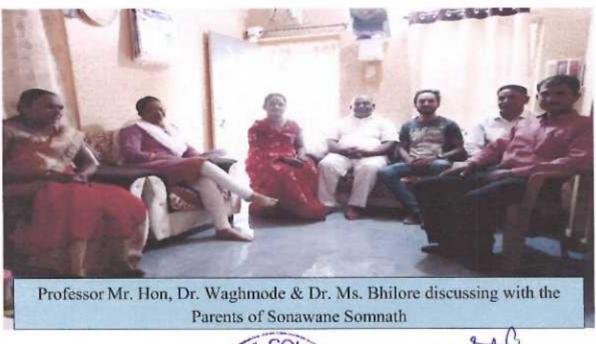

## Best Practice Report: Teacher at your door 2021-22

The teachers of our department have visited the student's home and interacted with U G and P G students with their parents. During this interaction teachers have informed the parents about the academic performance of their ward and facilities provided by college. The parents have discussed about the problems encountered by their ward while learning. As per the parent's opinion, the teacher's interaction with them will be helpful for student's all-round development. Teachers and parents also discussed about the placements of M. Sc. II year students. Teachers guided T. Y. B. Sc. students about their P G admissions and the university entrance examination for M. Sc. admission. All the parents have cooperated for the meeting and they have participated with enthusiasm and eager.

Hon. Prin. Dr. R. R. Sanap gave us valuable suggestions and guidance to conduct this activity.

#### Outcome of the activity:

- There is a more demand for admission in T. Y. B. Sc. Chemistry. 114 students have taken the admission for the academic year 2021-22.
- 2. The admissions for M. Sc. are full in this year also.
- The interaction with parents helps in the placement of M. Sc. Students by off campus or on campus interview.
- 4. 08 students from M. Sc. II Organic Chemistry have been selected in campus interview of Dev Synthesis, Hyderabad. The point to be highlighted that among 08 students 06 are girls and because of the interaction of with teachers parents were ready to send these girls away from native place for the job.