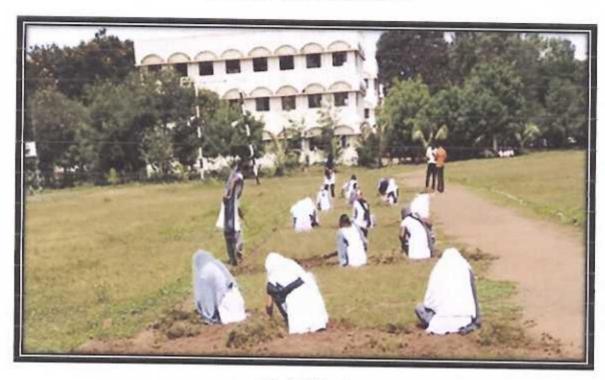

## DEPARTMENT OF BOTANY

Activity name: - Teacher at Your Door 2021-2022

## Report

Our Department faculty members visited to T.Y.BSc. and MSc.II Botany students home under the best practices Teacher at Door implemented by our college during the academic year 2021-2022. During this this visit, our faculty members discused on various issue and problems faced by students such as availability of books form library, attendence in classroom, academic performance of student with their parent the parent cooperated with our faculty members very eagerly and enthusiasteally.

## Activity name: - Teacher at Your Door

In these activity faculty members of the Department frequently visits to Students house and discuss with their parents. Following are the photographs of this activity during the 2021-22.