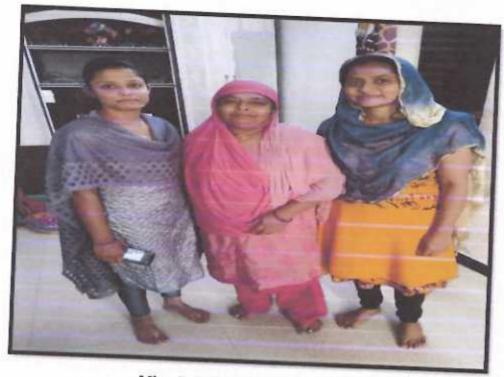

## Activity name: - Teacher at Your Door

In these activity faculty members of the Department frequently visits to Students house and discuss with their parents. Following are the photographs of this activity during the 2021-22.

T.Y.BSc. Student Aarati Satote with her Parents and Teacher

T.Y.BSc. student Renuka Jadhav with his Parents and Teacher

Principal S.S.G.M.College Kopargaon