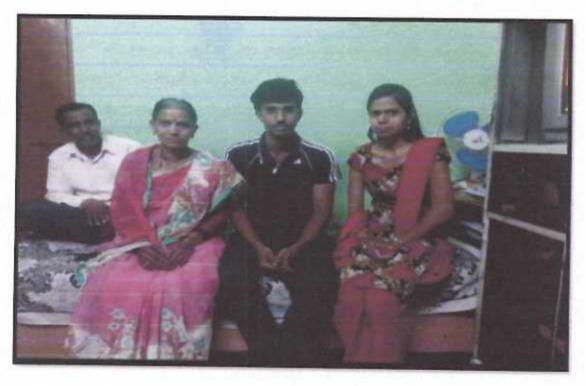

## Activity name: - Teacher at Your Door

In these activity faculty members of the Department frequently visits to Students house and discuss with their parents. Following are the photographs of this activity during the 2021-22.

M.Sc.I Student Sneha Mundare with her Parents and Teacher

M.Sc.II Student Raj Tiwari with his Parents and Teacher

Pricepal 8.S.G.M.College Kopargaon