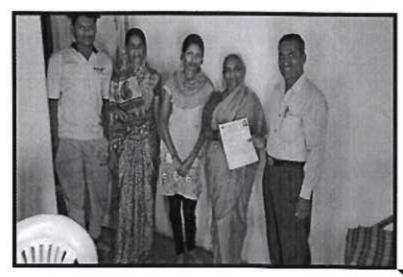

## Best Practice Report: Teacher at your door 2021-22

The teachers of our department have visited the student's home and interacted with U G and P G students with their parents. During this interaction teachers have informed the parents about the academic performance of their ward and facilities provided by college. The parents have discussed about the problems encountered by their ward while learning. As per the parent's opinion, the teacher's interaction with them will be helpful for student's all-round development. Teachers and parents also discussed about the placements of M. Sc. II year students. Teachers guided T. Y. B. Sc. students about their P G admissions and the university entrance examination for M. Sc. admission. All the parents have cooperated for the meeting and they have participated with enthusiasm and eager.

Hon. Prin. Dr. R. R. Sanap gave us valuable suggestions and guidance to conduct this activity.

#### Outcome of the activity:

- There is a more demand for admission in T. Y. B. Sc. Chemistry. 114 students have taken the admission for the academic year 2021-22.
- 2. The admissions for M. Sc. are full in this year also.
- The interaction with parents helps in the placement of M. Sc. Students by off campus or on campus interview.
- 4. 08 students from M. Sc. II Organic Chemistry have been selected in campus interview of Dev Synthesis, Hyderabad. The point to be highlighted that among 08 students 06 are girls and because of the interaction of with teachers parents were ready to send these girls away from native place for the job.