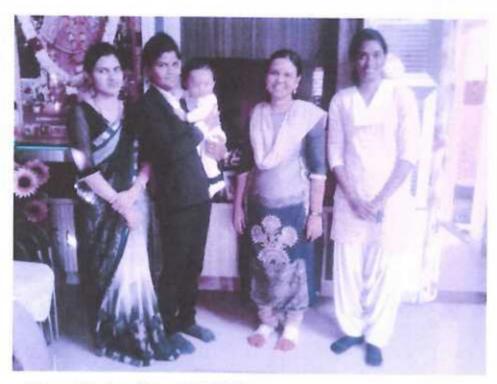

At the home of Pooja Baviskar (T.Y.B.Sc. Botany students)

Her mother, Prof Chavan & Dr.Mrs Davange

Principal S.S.G.fil.College Kopargaon

At the home Sonali Gosavi (M.Sc.-II Botany)

Her mother, student, her father, Dr.Mohite, Prof. Shinde, Prof. Chavan, Prof. Patil, Dr. Malpure