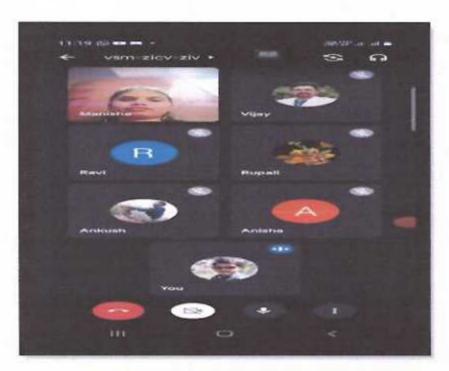

## Online Meet of Class M.Sc. Student with parent and Teacher

M.Sc. II Student Miss. Anjali Trijog Tiwari and her Grandmother with Dr S.B. Davange and Prof. S.S. Shinde

Principal s.s.G.M.College Kopargaon