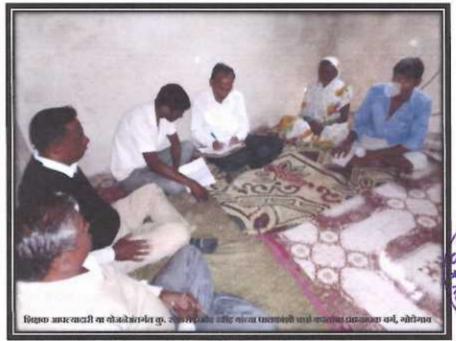

## Activity name: - Teacher at Your Door

In these activity faculty members of the Department frequently visits to Students house and discuss with their parents. Following are the photographs of this activity during the 2021-22.

M.Sc.I Student Sneha Mundare with her Parents and Teacher

M.Sc.II Student Raj Tiwari with his Parents and Teacher

Pricepal 8.S.G.M.College Kopargaon