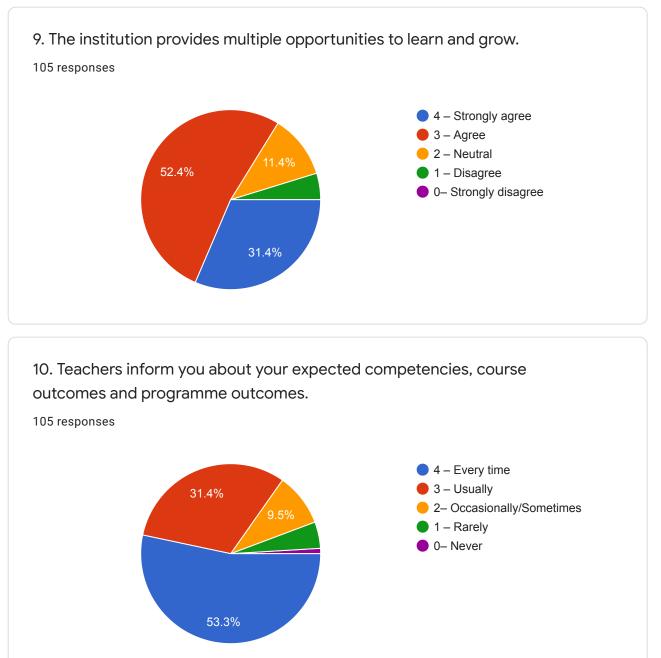

## Instructions to fill the questionnaire

## Criterion II – Teaching–Learning and Evaluation







8. The teaching and mentoring process in your institution facilitates you in cognitive, social and emotional growth.













16. The institute/ teachers use student centric methods, such as experiential learning, participative learning and problem solving methodologies for enhancing learning experiences.

105 responses







20. The overall quality of teaching-learning process in your institute is very good.



https://docs.google.com/forms/d/1Vup\_-EDUtq9jBUp2gpW4z3FCjp1OrKJ9SYkEZmGl1kk/viewanalytics

| 21. Give three observation / suggestions to improve the overall teaching –<br>learning experience in your institution. |   |
|------------------------------------------------------------------------------------------------------------------------|---|
| 105 responses                                                                                                          |   |
| Good