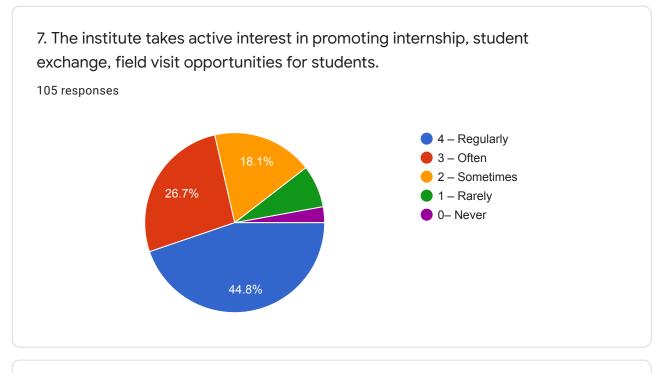

## Instructions to fill the questionnaire

## Criterion II – Teaching–Learning and Evaluation







8. The teaching and mentoring process in your institution facilitates you in cognitive, social and emotional growth.













16. The institute/ teachers use student centric methods, such as experiential learning, participative learning and problem solving methodologies for enhancing learning experiences.

105 responses







20. The overall quality of teaching-learning process in your institute is very good.



https://docs.google.com/forms/d/1Vup\_-EDUtq9jBUp2gpW4z3FCjp1OrKJ9SYkEZmGl1kk/viewanalytics

| 21. Give three observation / suggestions to improve the overall teaching –<br>learning experience in your institution. |   |
|------------------------------------------------------------------------------------------------------------------------|---|
| 105 responses