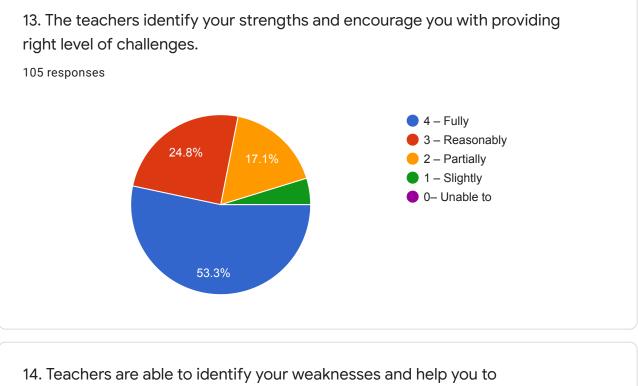

## Instructions to fill the questionnaire

## Criterion II – Teaching–Learning and Evaluation







8. The teaching and mentoring process in your institution facilitates you in cognitive, social and emotional growth.













16. The institute/ teachers use student centric methods, such as experiential learning, participative learning and problem solving methodologies for enhancing learning experiences.

105 responses







20. The overall quality of teaching-learning process in your institute is very good.



https://docs.google.com/forms/d/1Vup\_-EDUtq9jBUp2gpW4z3FCjp1OrKJ9SYkEZmGl1kk/viewanalytics

| 21. Give three observation / suggestions to improve the overall teaching –<br>learning experience in your institution. |   |
|------------------------------------------------------------------------------------------------------------------------|---|
| 105 responses                                                                                                          |   |
| Good