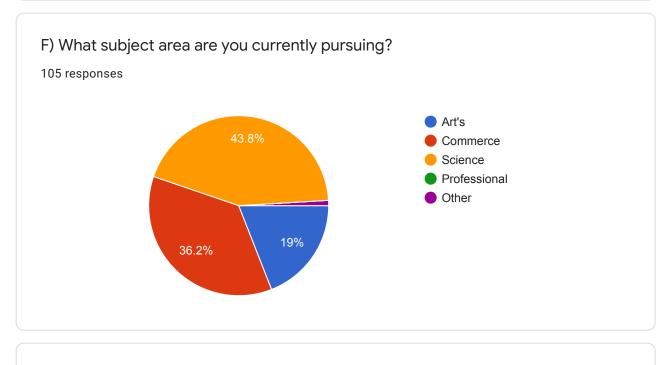

## Instructions to fill the questionnaire

## Criterion II – Teaching–Learning and Evaluation







8. The teaching and mentoring process in your institution facilitates you in cognitive, social and emotional growth.













16. The institute/ teachers use student centric methods, such as experiential learning, participative learning and problem solving methodologies for enhancing learning experiences.

105 responses







20. The overall quality of teaching-learning process in your institute is very good.



https://docs.google.com/forms/d/1Vup\_-EDUtq9jBUp2gpW4z3FCjp1OrKJ9SYkEZmGl1kk/viewanalytics

| 21. Give three observation / suggestions to improve the overall teaching –<br>learning experience in your institution. |   |
|-------------------------------------------------------