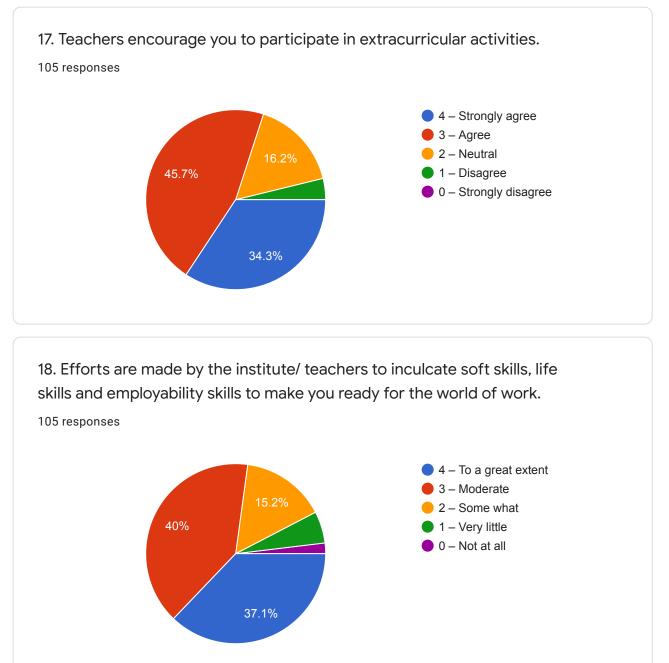

## Criterion II – Teaching–Learning and Evaluation

8. The teaching and mentoring process in your institution facilitates you in cognitive, social and emotional growth.

16. The institute/ teachers use student centric methods, such as experiential learning, participative learning and problem solving methodologies for enhancing learning experiences.