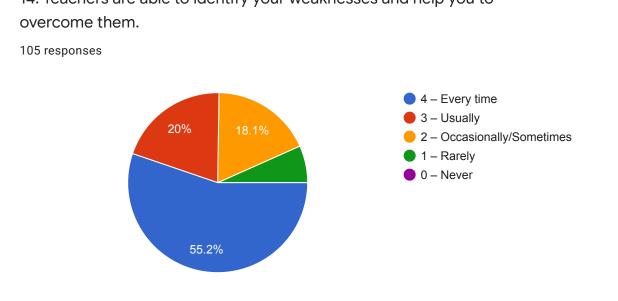

## Criterion II – Teaching–Learning and Evaluation

8. The teaching and mentoring process in your institution facilitates you in cognitive, social and emotional growth.

16. The institute/ teachers use student centric methods, such as experiential learning, participative learning and problem solving methodologies for enhancing learning experiences.