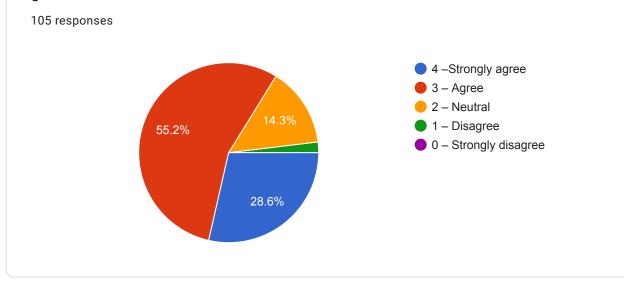

## Criterion II – Teaching–Learning and Evaluation

8. The teaching and mentoring process in your institution facilitates you in cognitive, social and emotional growth.

16. The institute/ teachers use student centric methods, such as experiential learning, participative learning and problem solving methodologies for enhancing learning experiences.