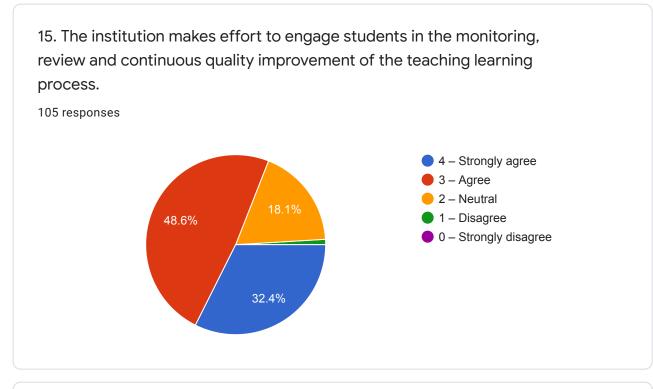

## Criterion II – Teaching–Learning and Evaluation

8. The teaching and mentoring process in your institution facilitates you in cognitive, social and emotional growth.

16. The institute/ teachers use student centric methods, such as experiential learning, participative learning and problem solving methodologies for enhancing learning experiences.