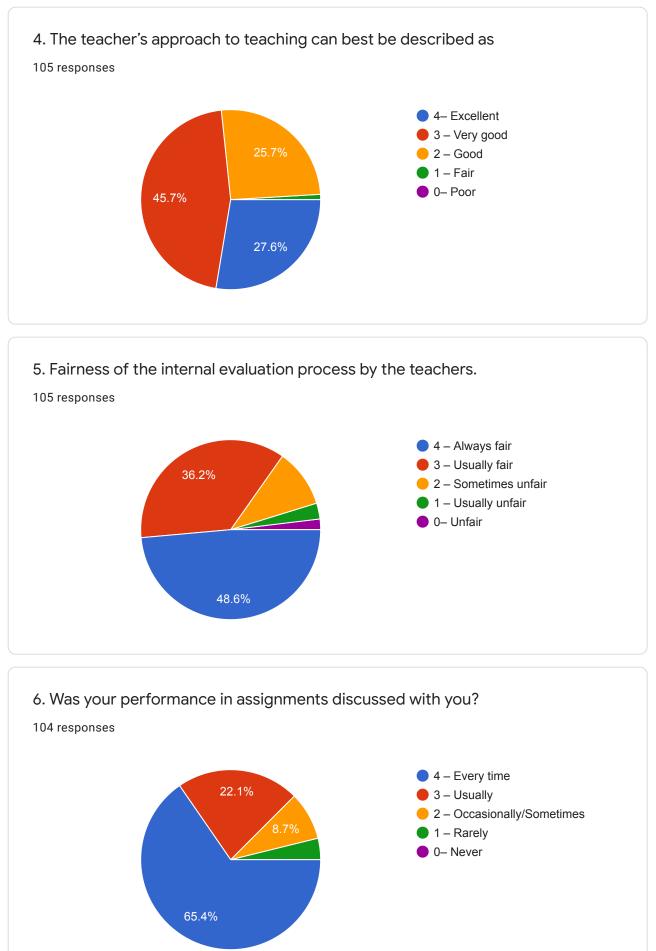

## Instructions to fill the questionnaire

## Criterion II – Teaching–Learning and Evaluation







8. The teaching and mentoring process in your institution facilitates you in cognitive, social and emotional growth.













16. The institute/ teachers use student centric methods, such as experiential learning, participative learning and problem solving methodologies for enhancing learning experiences.

105 responses







20. The overall quality of teaching-learning process in your institute is very good.



https://docs.google.com/forms/d/1Vup\_-EDUtq9jBUp2gpW4z3FCjp1OrKJ9SYkEZmGl1kk/viewanalytics

| 21. Give three observation / suggestions to improve the overall teaching –<br>learning experience in your institution. |   |
|------------------------------------------------------------------------------------------------------------------------|---|
| 105 responses