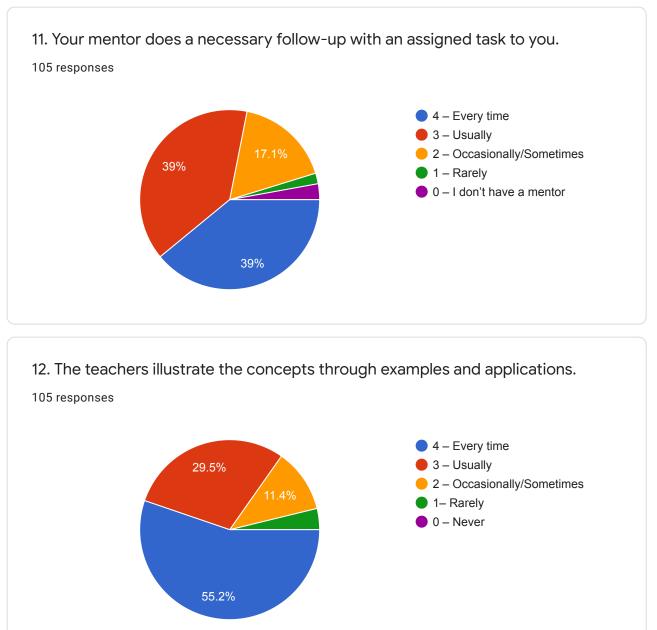

## Instructions to fill the questionnaire

## Criterion II – Teaching–Learning and Evaluation







8. The teaching and mentoring process in your institution facilitates you in cognitive, social and emotional growth.













16. The institute/ teachers use student centric methods, such as experiential learning, participative learning and problem solving methodologies for enhancing learning experiences.

105 responses







20. The overall quality of teaching-learning process in your institute is very good.



https://docs.google.com/forms/d/1Vup\_-EDUtq9jBUp2gpW4z3FCjp1OrKJ9SYkEZmGl1kk/viewanalytics

| 21. Give three observation / suggestions to improve the overall teaching –<br>learning experience in your institution. |   |
|------------------------------------------------------------------------------------------------------------------------|---|
| 105 responses                                                                                                          |   |
| Good