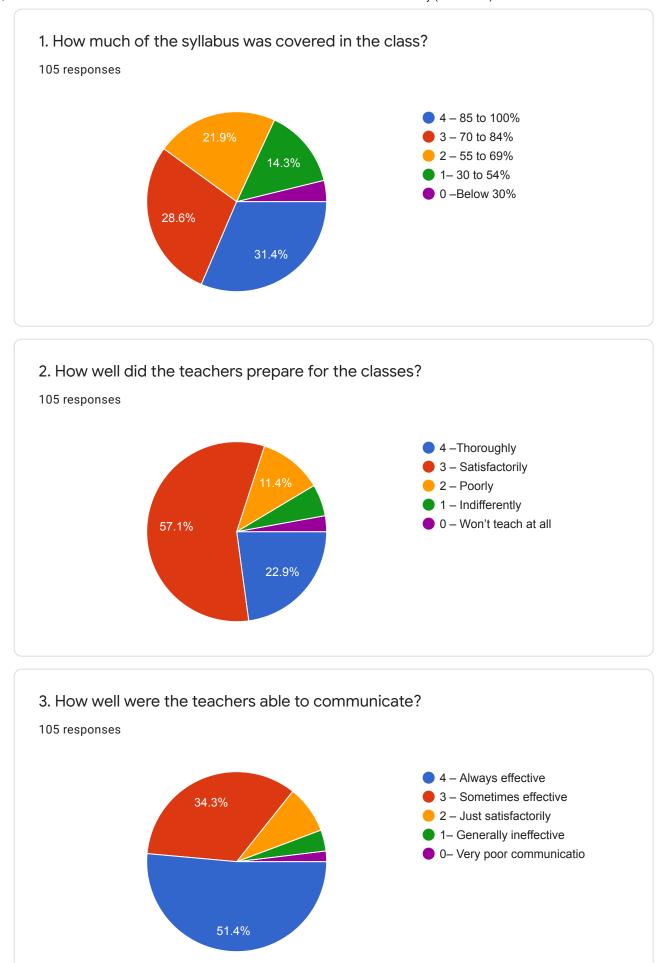

## Instructions to fill the questionnaire

## Criterion II – Teaching–Learning and Evaluation







8. The teaching and mentoring process in your institution facilitates you in cognitive, social and emotional growth.













16. The institute/ teachers use student centric methods, such as experiential learning, participative learning and problem solving methodologies for enhancing learning experiences.

105 responses







20. The overall quality of teaching-learning process in your institute is very good.



https://docs.google.com/forms/d/1Vup\_-EDUtq9jBUp2gpW4z3FCjp1OrKJ9SYkEZmGl1kk/viewanalytics

| 21. Give three observation / suggestions to improve the overall teaching –<br>learning experience in your institution. |   |
|------------------------------------------------------------------------------------------------------------------------|---|
| 105 responses