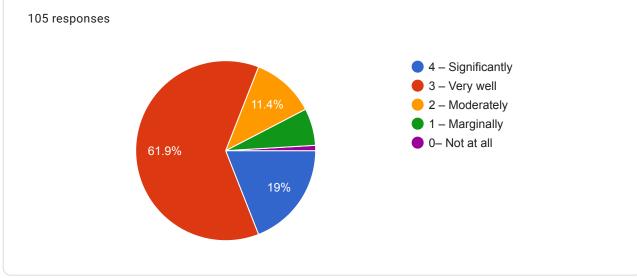

## Criterion II – Teaching–Learning and Evaluation

8. The teaching and mentoring process in your institution facilitates you in cognitive, social and emotional growth.

16. The institute/ teachers use student centric methods, such as experiential learning, participative learning and problem solving methodologies for enhancing learning experiences.