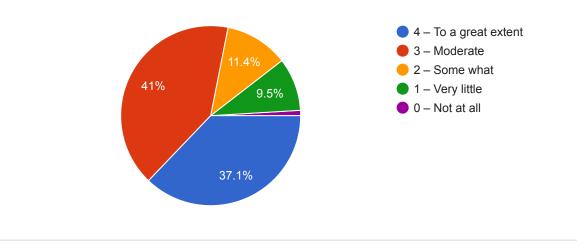

## Criterion II – Teaching–Learning and Evaluation

8. The teaching and mentoring process in your institution facilitates you in cognitive, social and emotional growth.

16. The institute/ teachers use student centric methods, such as experiential learning, participative learning and problem solving methodologies for enhancing learning experiences.