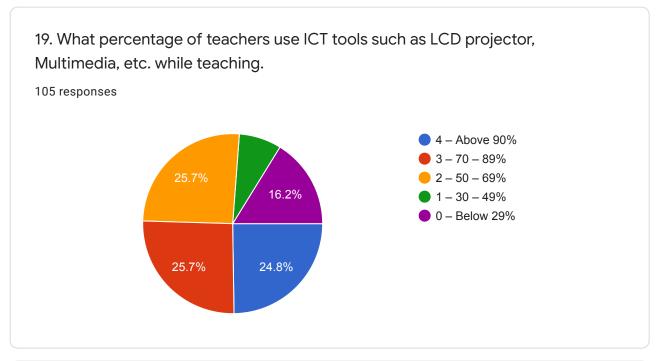

## Criterion II – Teaching–Learning and Evaluation

8. The teaching and mentoring process in your institution facilitates you in cognitive, social and emotional growth.

16. The institute/ teachers use student centric methods, such as experiential learning, participative learning and problem solving methodologies for enhancing learning experiences.