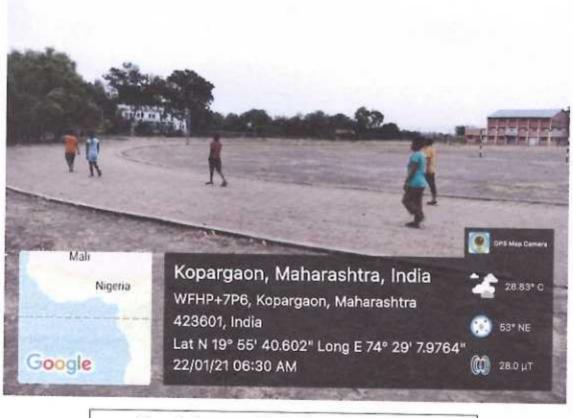

#### Infrastructure for Civil Service aspirants, local players and Covid-19 patients:

Our playground is made available to people for morning walk. Local players are given permission to play games like Volley-ball, baseball, cricket and football with a condition of maintaining discipline. Many of the civil service aspirants especially for MPSC (PSI) and Army recruitment use our 400 M running track for regular practice and workout. During Covid-19 pandemic girl's hostel of the college was converted as a COVID care center. Near about 1200 patients have got advantage of this facility. Gymnasium hall as well as and sport ground was also utilized by these patients.