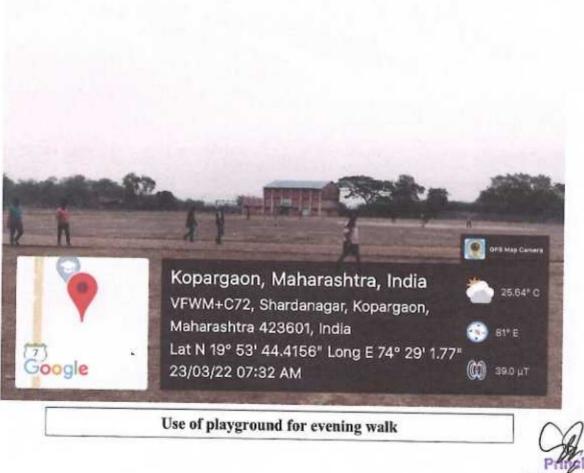

#### Infrastructure for Civil Service aspirants, local players and Covid-19 patients:

Our playground is made available to people for morning walk. Local players are given permission to play games like Volley-ball, baseball, cricket and football with a condition of maintaining discipline. Many of the civil service aspirants especially for MPSC (PSI) and Army recruitment use our 400 M running track for regular practice and workout. During Covid-19 pandemic girl's hostel of the college was converted as a COVID care center. Near about 1200 patients have got advantage of this facility. Gymnasium hall as well as and sport ground was also utilized by these patients.