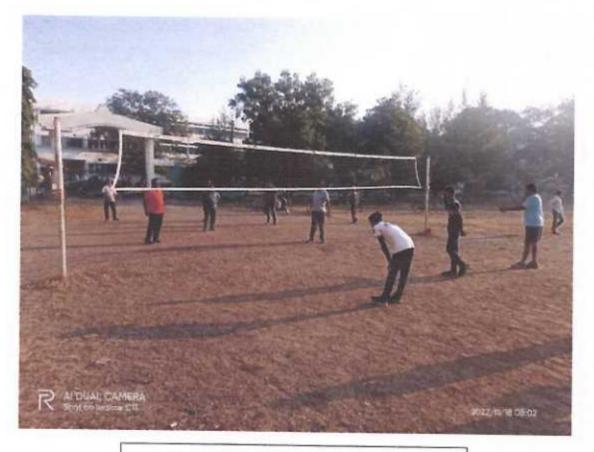

#### Infrastructure for Civil Service aspirants, local players and Covid-19 patients:

Our playground is made available to people for morning walk. Local players are given permission to play games like Volley-ball, baseball, cricket and football with a condition of maintaining discipline. Many of the civil service aspirants especially for MPSC (PSI) and Army recruitment use our 400 M running track for regular practice and workout. During Covid-19 pandemic girl's hostel of the college was converted as a COVID care center. Near about 1200 patients have got advantage of this facility. Gymnasium hall as well as and sport ground was also utilized by these patients.