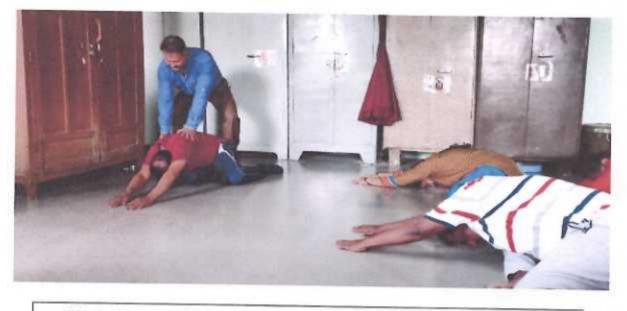

treatment on minor individual health problems and remedy such valuable practices are performed through this practice. 54 senior citizens and 37 middle age persons were provided with proper physiotherapy techniques for the relief from muscle problems. It has extended a helping hand to the aged citizens of the local and surrounding areas, and has also created a sense of responsibility and respect towards the aged people.