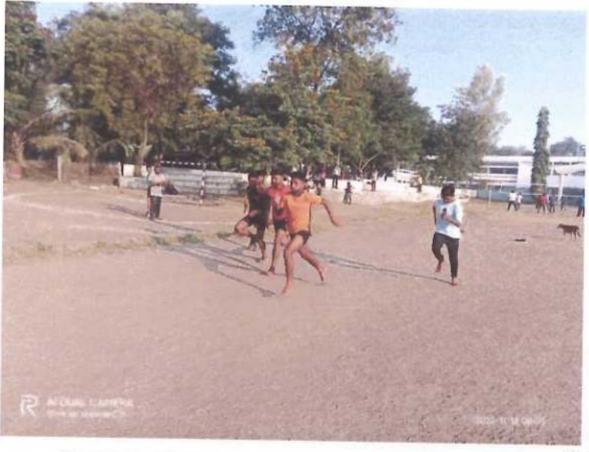

#### Infrastructure for Civil Service aspirants, local players and Covid-19 patients:

Our playground is made available to people for morning walk. Local players are given permission to play games like Volley-ball, baseball, cricket and football with a condition of maintaining discipline. Many of the civil service aspirants especially for MPSC (PSI) and Army recruitment use our 400 M running track for regular practice and workout. During Covid-19 pandemic girl's hostel of the college was converted as a COVID care center. Near about 1200 patients have got advantage of this facility. Gymnasium hall as well as and sport ground was also utilized by these patients.