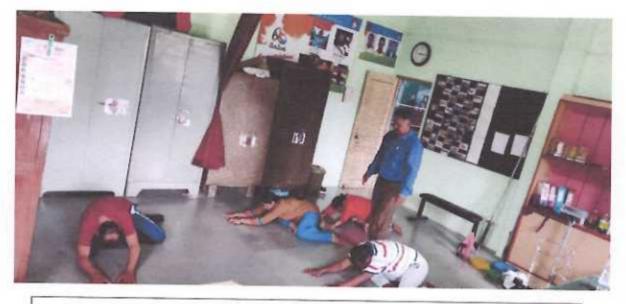

treatment on minor individual health problems and remedy such valuable practices are performed through this practice. 54 senior citizens and 37 middle age persons were provided with proper physiotherapy techniques for the relief from muscle problems. It has extended a helping hand to the aged citizens of the local and surrounding areas, and has also created a sense of responsibility and respect towards the aged people.