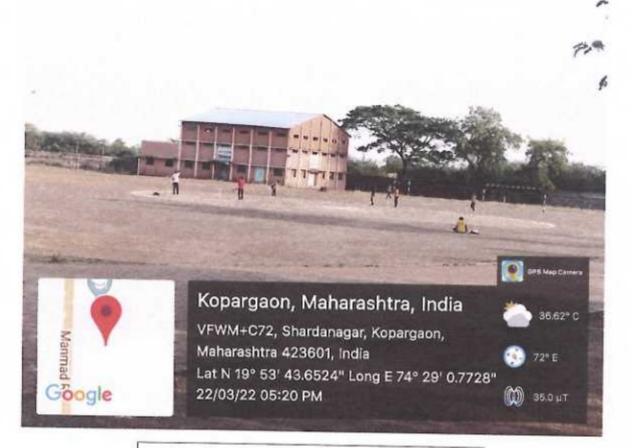

#### Infrastructure for Civil Service aspirants, local players and Covid-19 patients:

Our playground is made available to people for morning walk. Local players are given permission to play games like Volley-ball, baseball, cricket and football with a condition of maintaining discipline. Many of the civil service aspirants especially for MPSC (PSI) and Army recruitment use our 400 M running track for regular practice and workout. During Covid-19 pandemic girl's hostel of the college was converted as a COVID care center. Near about 1200 patients have got advantage of this facility. Gymnasium hall as well as and sport ground was also utilized by these patients.