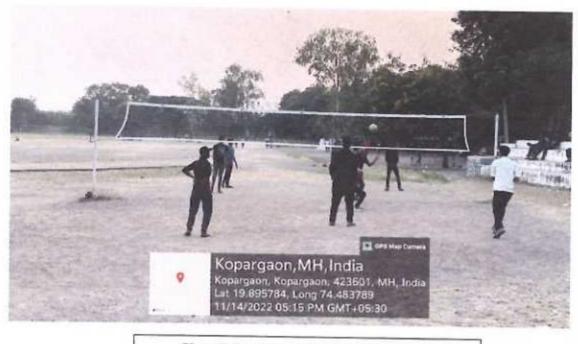

#### Infrastructure for Civil Service aspirants, local players and Covid-19 patients:

Our playground is made available to people for morning walk. Local players are given permission to play games like Volley-ball, baseball, cricket and football with a condition of maintaining discipline. Many of the civil service aspirants especially for MPSC (PSI) and Army recruitment use our 400 M running track for regular practice and workout. During Covid-19 pandemic girl's hostel of the college was converted as a COVID care center. Near about 1200 patients have got advantage of this facility. Gymnasium hall as well as and sport ground was also utilized by these patients.