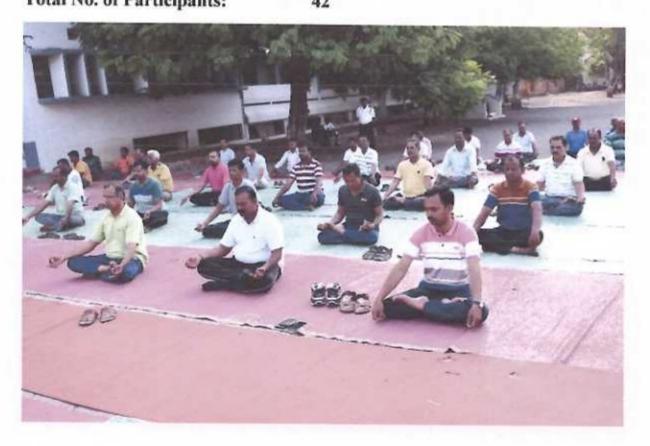

# **Action Taken Report**

(Academic Year: 2021-22)

| Sr.<br>No. | Agenda                                                                                              | Action Taken                                                                                                                      |
|------------|-----------------------------------------------------------------------------------------------------|-----------------------------------------------------------------------------------------------------------------------------------|
| 1          | To organize the workshop<br>about health and fitness for<br>senior citizens.                        | The workshop on "Health and Fitness of Senior<br>Citizens' was organized on 01/04/2022 for senior<br>citizens and staff members.  |
| 2          | To continue the yoga and<br>physiotherapy guidance to<br>senior citizens.                           | The physical director provided the yoga and<br>physiotherapy guidance to senior citizens.                                         |
| 3          | To continue the guidance<br>regarding nutritional diet to<br>senior citizens.                       | Our physical director provided the guidance regarding nutritional diet to senior citizens.                                        |
| 4          | To guide about pranayama<br>for better breathing, as it is<br>important after covid-19<br>pandemic. | Physical director Mr. S. Y. Deshmukh provided the<br>guidance of pranayama especially a breathing exercise<br>to senior citizens. |
| 5          | To take the feedback from<br>stakeholders                                                           | The feedback from playground users were collected,<br>analyzed and necessary actions were taken.                                  |
| 6          | To organize health related<br>programs for staff                                                    | 'Awareness of Yoga Shuddhikriya (Jalneti)' program<br>was organized for staff on 27th July 2021.                                  |
|            |                                                                                                     | 'Art of Living' program was organized by IQAC in collaboration with Staff Welfare Committee on 18th July 2022.                    |