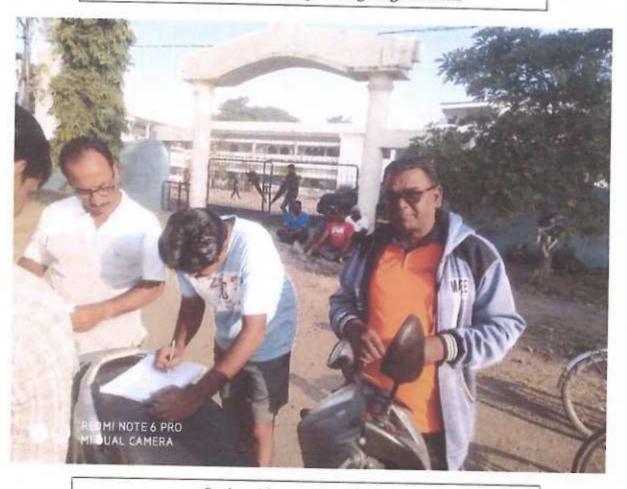

treatment on minor individual health problems and remedy such valuable practices are performed through this practice. 54 senior citizens and 37 middle age persons were provided with proper physiotherapy techniques for the relief from muscle problems. It has extended a helping hand to the aged citizens of the local and surrounding areas, and has also created a sense of responsibility and respect towards the aged people.