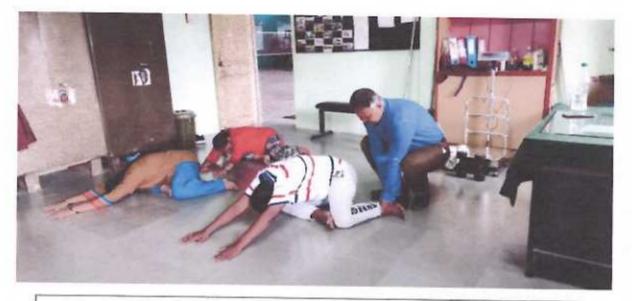

treatment on minor individual health problems and remedy such valuable practices are performed through this practice. 54 senior citizens and 37 middle age persons were provided with proper physiotherapy techniques for the relief from muscle problems. It has extended a helping hand to the aged citizens of the local and surrounding areas, and has also created a sense of responsibility and respect towards the aged people.