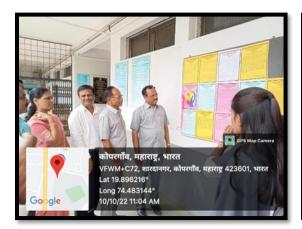

#### **Celebration of Mental Health Day celebration-** 10/10/2022

Hon. Principal Dr.Sanap R.R.