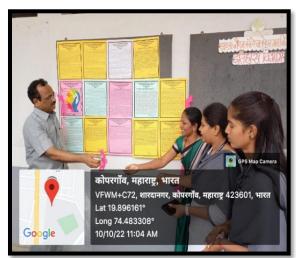

#### **Celebration of Mental Health Day celebration-** 10/10/2022

Hon. Principal Dr.Sanap R.R.