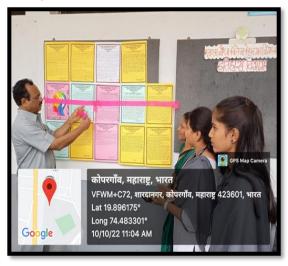

#### **Celebration of Mental Health Day celebration-** 10/10/2022

Hon. Principal Dr.Sanap R.R.