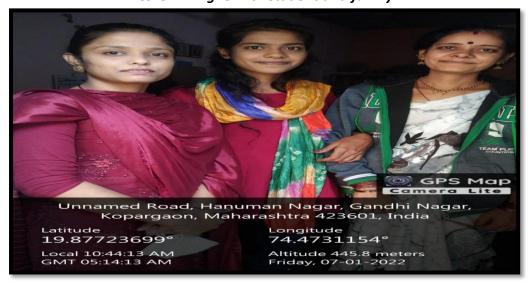

#### Academic Year- 2018-19

- ➤ Department of Commerce & Management has conducted the activities regarding Teacher at Your Door in the academic year 2018-19.
- The objectives of this activity to reduce dropout rates, attendance, academic progress, participation in activities, financial condition, family background, career planning, future planning and problems of the students.
- ➤ All class teachers are actively involved in this activity to develop academic performance of the students.
- During the visit teachers were discussed with parents and students about attendance, academic progress, participation in classroom, financial condition, family background, career planning, future planning and problems in education.
- > During the visit parents suggested some remedies to improve performance of the ward as well as development of college.
- In this student centric activity Dr. Shaikh S. D., Mr. Sonwane S. A., Mr. Yadav P. S., Mrs. Shaikh A. M., Miss. Singer L. V., Miss. Nankar H. B. were actively participated.
- ➤ Hon. Principal has guided to all faculty members to implement this activity more effectively.
- > Total 247 students and 06 teachers were participated in this best practice.

Mr. P. S. Yadav with student and family

Mrs. A. M. Shaikh with student and family