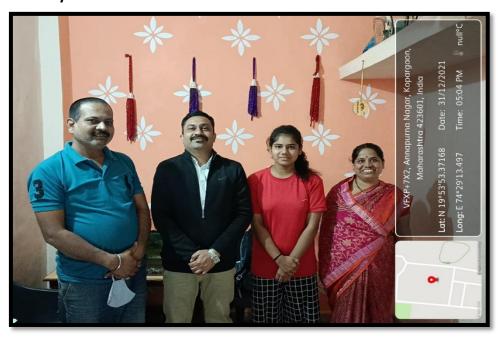

#### Academic Year- 2021-22

- ➤ Department of Commerce & Management has conducted the activities regarding Teacher at Your Door in the academic year 2021-22.
- ➤ The objectives of this activity to reduce dropout rates, attendance, academic progress, participation in activities, financial condition, family background, career planning, future planning and problems of the students.
- ➤ All class teachers are actively involved in this activity to develop academic performance of the students.
- ➤ During the visit teachers were discussed with parents and students about attendance, academic progress, participation in classroom, financial condition, family background, career planning, future planning and problems in education.
- During the visit parents suggested some remedies to improve performance of the ward as well as development of college.
- ➤ In this student centric activity Dr. Nikam V. B., Mr. Bhoye D. V., Mr. Mahale S. A., Miss. Kharnar B. R., Miss. Dighe S. B., Miss. Digwa S. S., Mr. Deokar M. S. Mr. Aher A. S. Miss. Abhang N. D. were actively participated.
- ➤ Hon. Principal has guided to all faculty members to implement this activity more effectively.
- Total 215 students and 09 teachers were participated in this best practice.

Dr. V. B. Nikam with student and family

Mr. S. A. Mahale with student and family

Miss. S. B. Dighe with student and family

Miss. S. S. Digwa with student and family