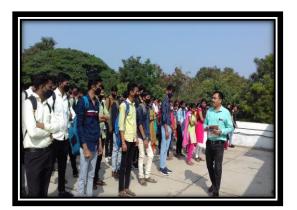

### **Department of Commerce & Management**

A Social Awareness Campaign
"Shri Sashaktikarn"
"Adhunik Shikshan Paddhati Ani Parampari Shikshan Paddhati"

Date: 05-01-2022

Venue: Dr. Babasaheb Ambedkar College, Aundh, Pune

**Description of Activity:** Social Awareness

**Activity experience:** 

1. Number of students participated: 15

2. Number of teachers participated: 01

Dr Babasaheb Ambedkar Mahavidyalaya, Aundh, Pune.