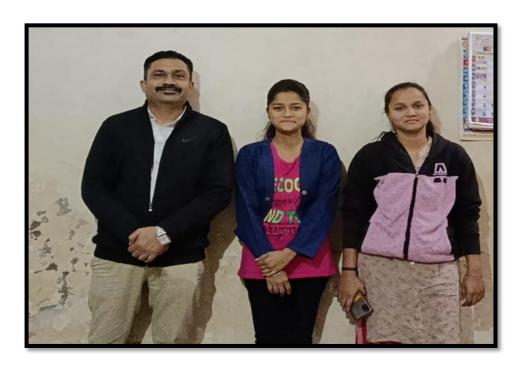

ectively.
- > Total 200 students and 09 teachers were participated in this best practice.

| Sr.<br>No. | Name of the Teachers | Number of Students |
|------------|----------------------|--------------------|
| 1          | Dr. Nikam V. B.      | 30                 |
| 2          | Mr. Sonwane.S. A.    | 14                 |
| 3          | Mr. Yadav P. S.      | 20                 |
| 4          | Mrs. Shaikh A. M.    | 20                 |
| 5          | Mr. Kale P. B.       | 20                 |
| 6          | Mr. Jagzap R. P.     | 21                 |
| 7          | Miss. Nankar H. B.   | 20                 |
| 8          | Miss. Mehetre S. U.  | 25                 |
| 9          | Miss. Digwa S. S.    | 30                 |
|            | Total                | 200                |



Dr. V. B. Nikam with student and family



Mrs. A. M. Shaikh with student and family



Miss. S. S. Digwa with student and family







# Shri Sadguru Gangageer Maharaj Science, Gautam Arts and Sanjivani Commerce College, Kopargaon, Dist- Ahmednagar- 423601

Affiliated to Savitribai Phule Pune University, Pune

## **Department of Commerce & Management**

Title of Activity: "Parents Teachers Meet"(Palak Melava)

Date: - 05-10-2019

Number of Students Participated - 25

**Chief Guest:** 

Hon. Vice prin. Prof. S.B. Randhir









# Shri Sadguru Gangageer Maharaj Science, Gautam Arts and Sanjivani Commerce College, Kopargaon, Dist- Ahmednagar- 423601

Affiliated to Savitribai Phule Pune University, Pune

## Department of Commerce & Management "Teacher at Your Door"

#### Academic Year- 2