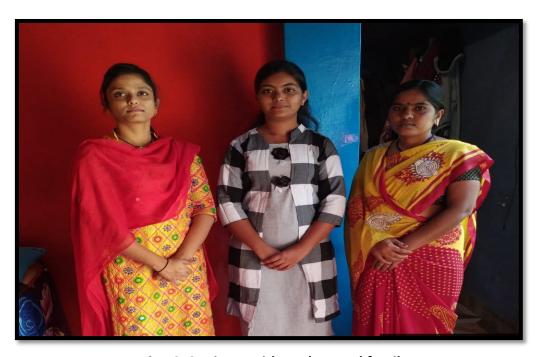

.

| Sr.<br>No. | Name of the Teachers | Number of Students |
|------------|----------------------|--------------------|
| 1          | Dr. Nikam V. B.      | 30                 |
| 2          | Mr. Sonwane.S. A.    | 14                 |
| 3          | Mr. Yadav P. S.      | 20                 |
| 4          | Mrs. Shaikh A. M.    | 20                 |
| 5          | Mr. Kale P. B.       | 20                 |
| 6          | Mr. Jagzap R. P.     | 21                 |
| 7          | Miss. Nankar H. B.   | 20                 |
| 8          | Miss. Mehetre S. U.  | 25                 |
| 9          | Miss. Digwa S. S.    | 30                 |
|            | Total                | 200                |



Dr. V. B. Nikam with student and family



Mrs. A. M. Shaikh with student and family



Miss. S. S. Digwa with student and family







# Shri Sadguru Gangageer Maharaj Science, Gautam Arts and Sanjivani Commerce College, Kopargaon, Dist- Ahmednagar- 423601

Affiliated to Savitribai Phule Pune University, Pune

## **Department of Commerce & Management**

Title of Activity: "Parents Teachers Meet"(Palak Melava)

Date: - 05-10-2019

Number of Students Participated - 25

**Chief Guest:** 

Hon. Vice prin. Prof. S.B. Randhir









# Shri Sadguru Gangageer Maharaj Science, Gautam Arts and Sanjivani Commerce College, Kopargaon, Dist- Ahmednagar- 423601

Affiliated to Savitribai Phule Pune University, Pune

## Department of Commerce & Management "Teacher at Your Door"

#### Academic Year- 2018-19

- ➤ Department of Commerce & Management has conducted the activities regarding T