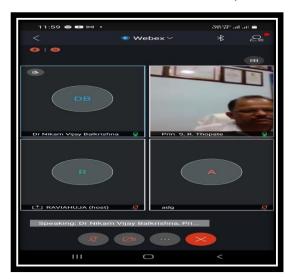

## **Department of Commerce & Management**

One Day Workshop on "Financial Literacy Session"

Date: 23-9-2021

Name of Scheme: Economical Awareness

1. Number of students Participated - 50

2. Number of Teachers participated - 9

Chief Guest: Hon. Eliaz Joseph

President: Hon. Print. Dr. S. R. Thopate