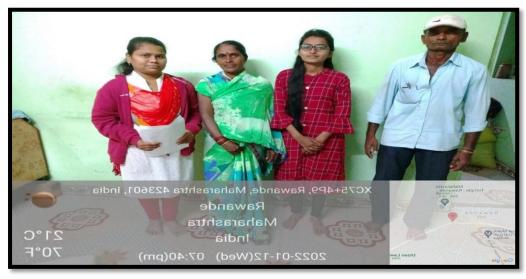

### Academic Year- 2019-20

- ➤ Department of Commerce & Management has conducted the activities regarding Teacher at Your Door in the academic year 2019-20.
- The objectives of this activity to reduce dropout rates, attendance, academic progress, participation in activities, financial condition, family background, career planning, future planning and problems of the students.
- ➤ All class teachers are actively involved in this activity to develop academic performance of the students.
- During the visit teachers were discussed with parents and students about attendance, academic progress, participation in classroom, financial condition, family background, career planning, future planning and problems in education.
- > During the visit parents suggested some remedies to improve performance of the ward as well as development of college.
- In this student centric activity Dr. Nikam V. B., Mr. Sonwane S. A., Mr. Yadav P. S., Mrs. Shaikh A. M., Mr. Kale P.B., Miss. Nankar H. B., Mr Jagzap R. P., Miss. Digwa S. S., Miss. Mehetre S. U. were actively participated.
- ➤ Hon. Principal has guided to all faculty members to implement this activity more effectively.
- > Total 200 students and 09 teachers were participated in this best practice.

Dr. V. B. Nikam with student and family

Mrs. A. M. Shaikh with student and family

Miss. S. S. Digwa with student and family