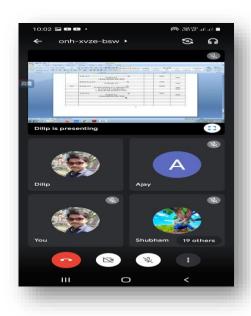

|
|                  |  | 6.Online teaching             |
|                  |  | 7.YouTube video               |
| Teaching Methods |  | 8.Google classroom            |
|                  |  | 9.Guest lecture               |
|                  |  | 10.Classroom discussion       |
|                  |  | 11.Demonstration              |
|                  |  | 12.Poster and chart           |
|                  |  | 13.Industrial and field visit |
|                  |  | 14.Innovative teaching        |
|                  |  | 15.Hands on training          |
|                  |  | 16.Game based teaching        |



## **Teaching Methods**

#### 1. ICT Enable Teaching







## 2. Brainstorming





#### 3. Lecture Method





## 4. Interactive Teaching





## 5. Online Teaching









#### 6. YouTube Video







#### 7. Google Classroom







#### 8. Guest Lectures

















#### 9. Classroom Discussion





#### 10. Poster & Chart





#### 11. Industrial & Field Visits









## 12.Innovative Teaching





## **Experiential Learning**

## 1. Industrial Visits







## 2. Internship





## 3. Bank Visit



Field Work



## **Participative Learning**

Avishkar Competition





## **Poster Presentation**





## **Problem Solving Learning**

**\*** Group Discussion





#### **Problem Solving Learning**

**\*** Enquiry Based Learning