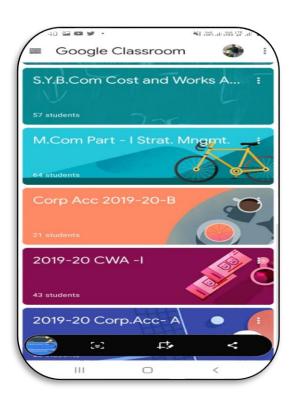

|
|                  |  | 7.YouTube video               |
| Teaching Methods |  | 8.Google classroom            |
|                  |  | 9.Guest lecture               |
|                  |  | 10.Classroom discussion       |
|                  |  | 11.Demonstration              |
|                  |  | 12.Poster and chart           |
|                  |  | 13.Industrial and field visit |
|                  |  | 14.Innovative teaching        |
|                  |  | 15.Hands on training          |
|                  |  | 16.Game based teaching        |



## **Teaching Methods**

#### 1. ICT Enable Teaching







## 2. Brainstorming





#### 3. Lecture Method





## 4. Interactive Teaching





## 5. Online Teaching









#### 6. YouTube Video







#### 7. Google Classroom







#### 8. Guest Lectures

















#### 9. Classroom Discussion





#### 10. Poster & Chart





#### 11. Industrial & Field Visits









## 12.Innovative Teaching





## **Experiential Learning**

## 1. Industrial Visits







## 2. Internship





## 3. Bank Visit



Field Work



## **Participative Learning**

Avishkar Competition





## **Poster Presentation**





## **Problem Solving Learning**

**\*** Group Discussion





#### **Problem Solving Learning**

**\*** Enquiry Based Learning