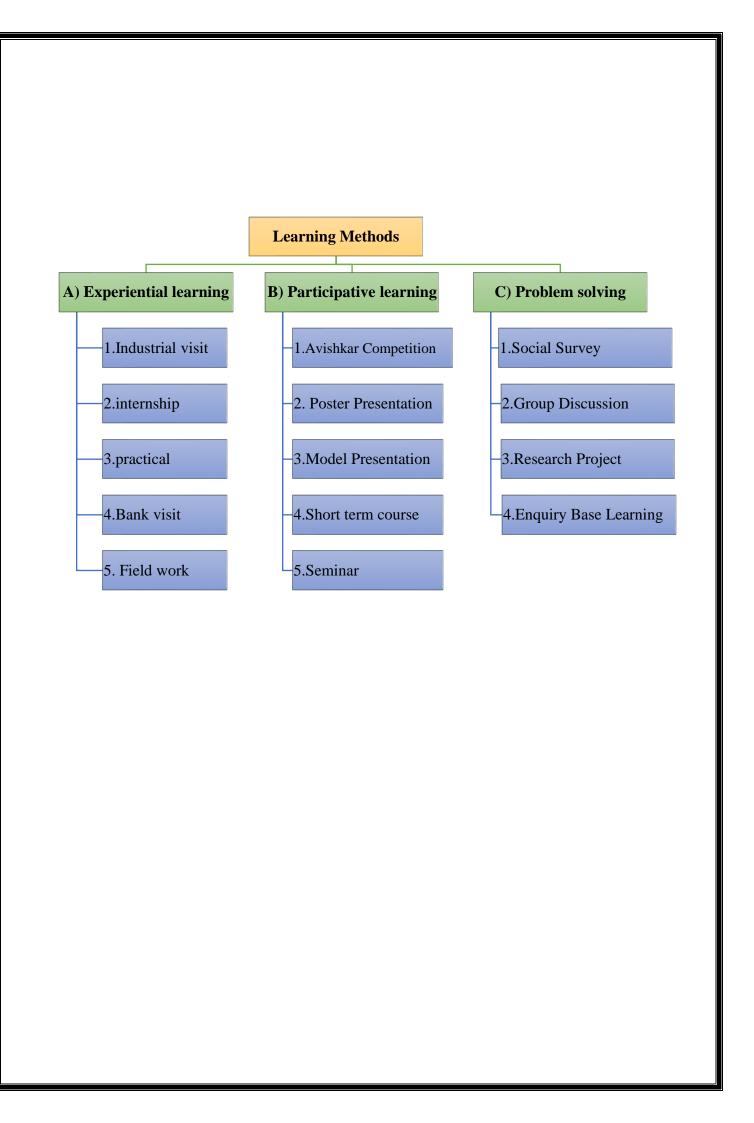

## **Department of Commerce & Management**

|                  |  | 1.ICT Enable Teaching         |
|------------------|--|-------------------------------|
|                  |  | 2. Brainstorming              |
|                  |  | 3.Lecture Method              |
|                  |  | 4.Interactive teaching        |
|                  |  | 5.Question answer             |
|                  |  | 6.Online teaching             |
|                  |  | 7.YouTube video               |
| Teaching Methods |  | 8.Google classroom            |
|                  |  | 9.Guest lecture               |
|                  |  | 10.Classroom discussion       |
|                  |  | 11.Demonstration              |
|                  |  | 12.Poster and chart           |
|                  |  | 13.Industrial and field visit |
|                  |  | 14.Innovative teaching        |
|                  |  | 15.Hands on training          |
|                  |  | 16.Game based teaching        |

## **Teaching Methods**