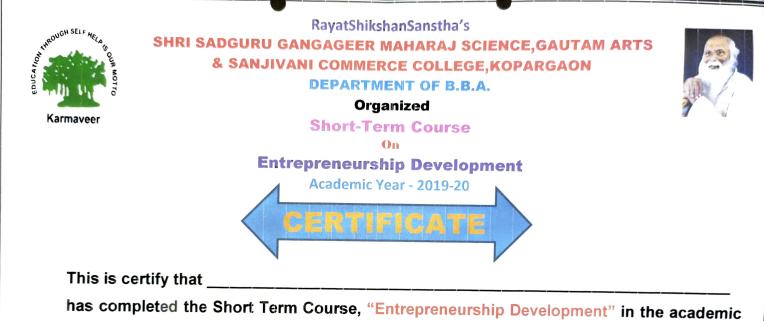

nde

has completed the Short Term Course, "Entrepreneurship Development" in the academic year 2019-20 organized by Department of B.B.A., S.S.G.M. College, Kopargaon, Dist. Ahmednagar (M.S.)

Dr. Shaikh S.D. Co-ordinator Department of B.B.A. Mr. Pote A.B. Head Department of B.B.A. Dr. Nikumbh A.B I/c. Principal S.S.G.M. College, Kopargaon

year 2019-20 organized by Department of B.B.A., S.S.G.M. College, Kopargaon, Dist. Ahmednagar (M.S.)

Dr.Shaikh S.D.

Co-ordinator Department of B.B.A.

## Mr.Pote A.B.

**Head** Department of B.B.A.

## Dr.Nikumbh A.B

I/c. Principal S.S.G.M. College, Kopargaon