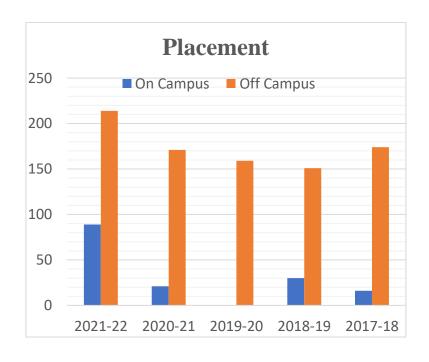

### Students Placement (Last 5 Years)

| Sr. No. | Academic Year | No. of Students Placed |            | Total No. Students<br>Placed |
|---------|---------------|------------------------|------------|------------------------------|
|         |               | On Campus              | Off Campus |                              |
| 1.      | 2021-2022     | 86                     | 214        | 301                          |
| 2.      | 2020-2021     | 21                     | 171        | 191                          |
| 3.      | 2019-2020     | -                      | 159        | 158                          |
| 4.      | 2018-2019     | 30                     | 151        | 180                          |
| 5.      | 2017-2018     | 16                     | 174        | 192                          |
|         | Total         | 153                    | 869        | 1022                         |