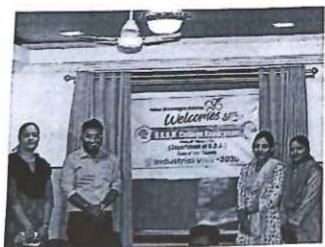

#### Industrial Visit

#### Department of Geography

Principal 8.8.G.M.College Kopargaon Estd.June-1965

M.Sc. Ph.D. SET NET

Rayat Shikshan Sanstha's