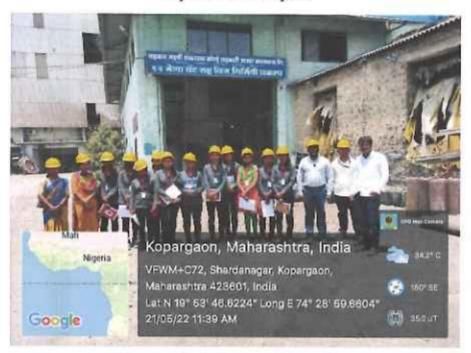

#### Industrial Visit

Industrial Visit' is a part of our syllabus for M.A. / M.Sc.- I & II Geography students. So we humbly request you to grant permission to the students and teachers of our college for Industrial Visit and collect related information about industrial activities.