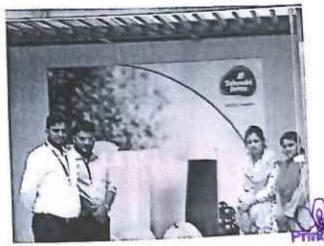

7:00 AM      |     |
| 03     | Breakfast Distribution in Bus      | 07:45 AM      |     |
| 04     | Arrive at Sahyadri Farms           | 10:45 AM      | - 0 |
| 05     | Time reserved for Industrial Visit | 11:00-01:00PM |     |
| 06     | Leave Sahyadri Farms               | 01:00PM       |     |
| 07     | Arrive at Hotel Shivsagar, Nashik  | 01:30 PM      |     |
| 08     | Reserved for Lunch                 | 01:30-03:00PM |     |
| 09     | Leave From Nashik                  | 03:00PM       |     |
| 10     | Arrive at S.S.G.M College Campus   | 05:30PM       | -   |
|        |                                    |               |     |

Total Students for Visit: 54

Total Faculty for visit: 04

Dr.S.R.Thopte,

(S.S.G.M College)

Principo 8.8.G.M.College Kopargaon





















S.S.G.M.College Kopargaon



Shri Sadguru Gangageer Maharaj Science, Gautam Art's & Sanjivani Commerce College, Kopargaon.

#### Department of BBA

2021-22

#### Notice

All students of TYBBA are here by informed that. We have organized field visit on  $4^{th}$  April 2022 at Shraddha foods ltd, MIDC area Kopargaon, Attendance and Uniform is Mandatory.

Department of BBA
S.S.G.M.College,Kopargaon
Dist.Ahmednagar

Pytricipal 8.8.G.M.College Kopargaen

#### Rayat Shikshan Sanstha's

Shri Sadguru Gangageer Maharaj Science, Gautam Art's & Sanjivani Commerce College, Kopargaon.

#### Department of BBA

2021-22

Title of Activity: "Industrial /Field Visit"

Date:

Place: MIDC, Kopargaon.

Name of Industry: Shraddha Food Pvt .Ltd., Kopargaon.

We have organized Industrial Visit as on 4th April