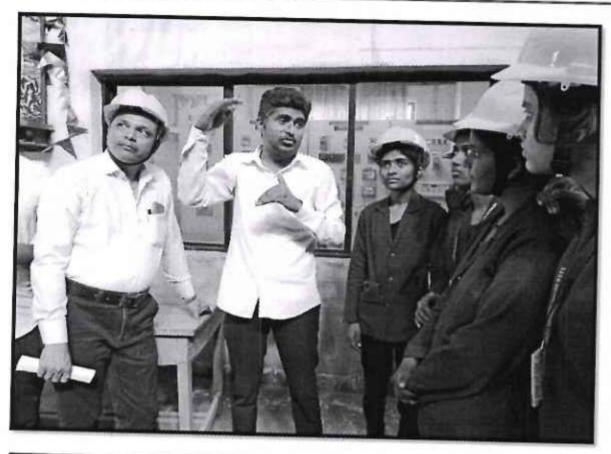

Industrial Visit' is a part of our syllabus for M.A. / M.Sc.- I & II Geography students. So we humbly request you to grant permission to the students and teachers of our college for Industrial Visit and collect related information about industrial activities.

So please do the needful and oblige. Thanking you in anticipation.

Yours Sincerely,

Dept of Geography S.S.G.M.Sc. Gaulam Ans & S. Com.

College,KOPARGAO\*

Principal S.S.G.M. College, Kopargaon

Principal a.s.g.M. college Kopargaon