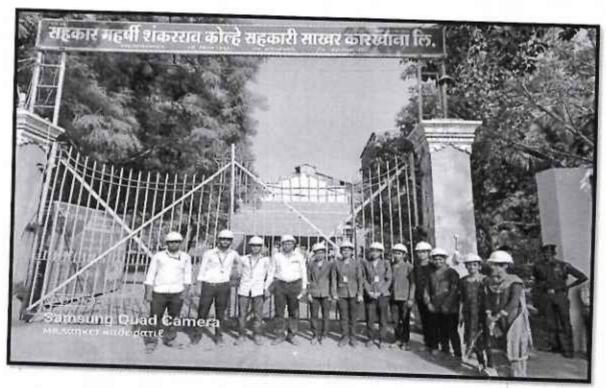

Ref. No. : 465/2019-20

Date: 14/9 /2019

To,

The Manager,

F and K Agro Private Limited

MIDC, Kopargaon

Subject: To Grant Permission for Industrial Visit...

Respected Sir,

Industrial Visit' is a part of our syllabus for M.A. / M.Sc.- I & II Geography students. So we humbly request you to grant permission to the students and teachers of our college for Industrial Visit and collect related information about industrial activities.